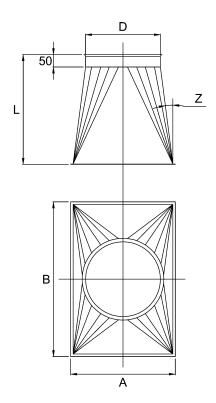

## **Specifications**

Material: Galvanized steel

Surface: Z275

Z: ~15°

## Description

Beadings on the circular end allows for assembly with fitting rings. Alternatively, loose flanges can be used for assembly.

Used to connect cylindrical pipes with rectangular flanges.

Due to the number of possible variations, no transitions are stock. Transitions can be made to order based on the D, A and B dimensions.

The part numbers for transitions are written as: 0142DDDD-AAAA-BBBB

Example:

D: 250 mm A: 300 mm B: 500 mm

Part no.: 01420250-0300-0500